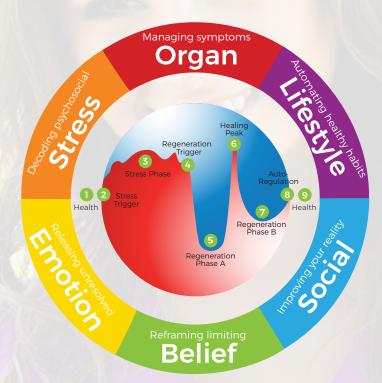

### Lifestyle Prescriptions® Health Coach Certificate

9-12 Months | LPHC + NBHWC | Self-Study with Practicums

- O 8 Self-Study Online Video Courses
- O 2 Live Class Practicums (3-Months each)
- O Faculty, Graduate & Social Study Group Support
- O Root-Cause Analysis & Health Coach Techniques & Protocols, Organ-Mind-Brain Anatomy, Write Lifestyle Prescriptions®
- O Apply 6 Root-Causes, 9 Points/Phases & 20 Health Outcomes
- O Earn 50 ECTS credits and continue with your M.A.
- \* Lifestyle Prescriptions® Root-Cause Health Coach Certificate awarded.
- \*\* Graduates may sit for the NBHWC exam (optional)
- \*\*\* The LPHC Training equals year 1 of the Masters Program.

# Integrated Master's Degree in Health Coaching (M.A.)

3-4 Years | 240 ECTS Credits | Self-Study with Live Practicums

- O Undergraduate Bachelor's with post-graduate Master's Degree
- O Specialist in Lifestyle Medicine, Root-Cause Analysis & Health Coaching, based on Organ-Mind-Brain Anatomy™
- O 4 Practicum Intensives to master skills (with mentor support)
- O Elective Courses with Capstone Project
- 75% of Study & Work Credits may be transferred
- O Complete in 1-4 years (depending on applied credits)
- O Master's Degree in Health Coaching awarded

## Doctorate in Health Coaching or Lifestyle Medicine (Ph.D.)

2-3 Years | Self-Study Courses | Research | Dissertation

- O Includes self-study courses, practicum. research, and writing a dissertation
- O Support from faculty and professors
- 20% Credit Transfers possible
- Doctor of Philosophy in Health Coaching or Lifestyle Medicine awarded

### Ph.D. Fast-Track Program (LPHC, M.A. and Ph.D.)

2-5 Years | All-Inclusive | Maximum Tuition & Time Savings

- O Combined Certificate, Masters and Ph.d Degree Programs
- O Comprehensive credit of your education & work experience
- O Complete in 2-5 Years (depends on previous education)
- O Apply 75% M.A. and 20% Ph.D. credit transfers
- O Only available for qualifying students with work experience
- O Fast-Track evaluation review is required