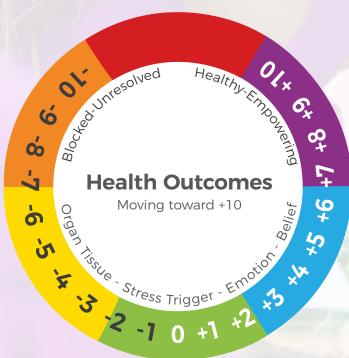

### Lifestyle Prescriptions® Health Coach Certificate

9-12 Months | LPHC + NBHWC | Self-Study with Practicums

- O 8 Self-Study Online Video Courses
- O 2 Live Class Practicums (3-Months each)
- O Faculty, Graduate & Social Study Group Support
- O Root-Cause Analysis & Health Coach Techniques & Protocols, Organ-Mind-Brain Anatomy, Write Lifestyle Prescriptions®
- O Apply 6 Root-Causes, 9 Points/Phases & 20 Health Outcomes
- O Earn 50 ECTS credits and continue with your M.A.
- \* Lifestyle Prescriptions® Root-Cause Health Coach Certificate awarded.
- \*\* Graduates may sit for the NBHWC exam (optional)
- \*\*\* The LPHC Training equals year 1 of the Masters Program.